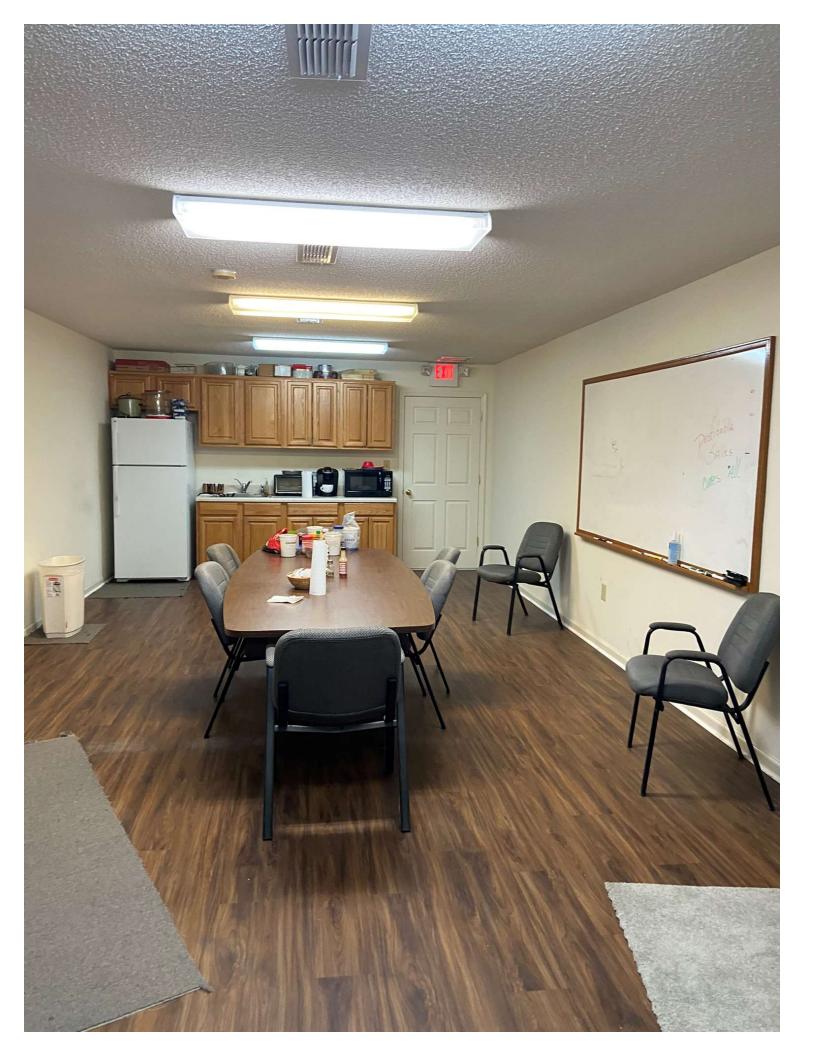

## 725 Turner Field Rd. Albany, Ga.

Features Include: Light Industrial Warehouse Nice Office Break room Dock ht. Metal roof Additional Information: Net lease investment with excellent tenant

Please call to arrange a private viewing