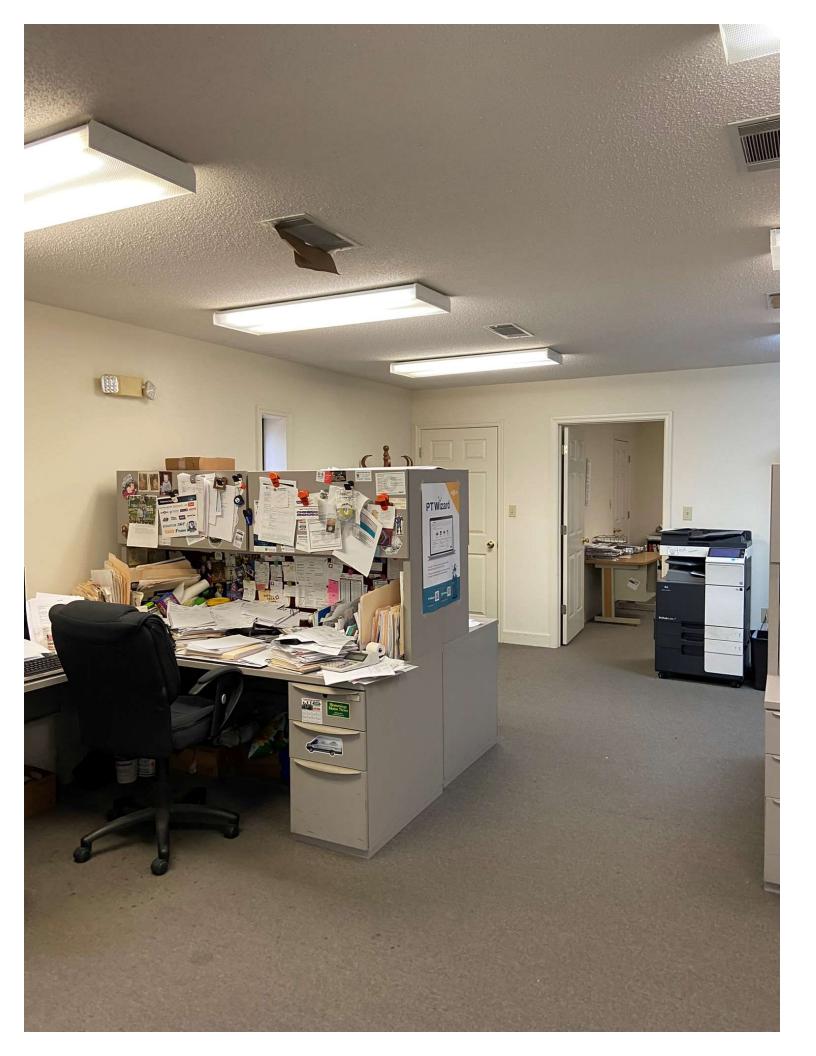

## 725 Turner Field Rd. Albany, Ga.

Features Include: Light Industrial Warehouse Nice Office Break room Dock ht. Metal roof Additional Information: Net lease investment with excellent tenant

Please call to arrange a private viewing