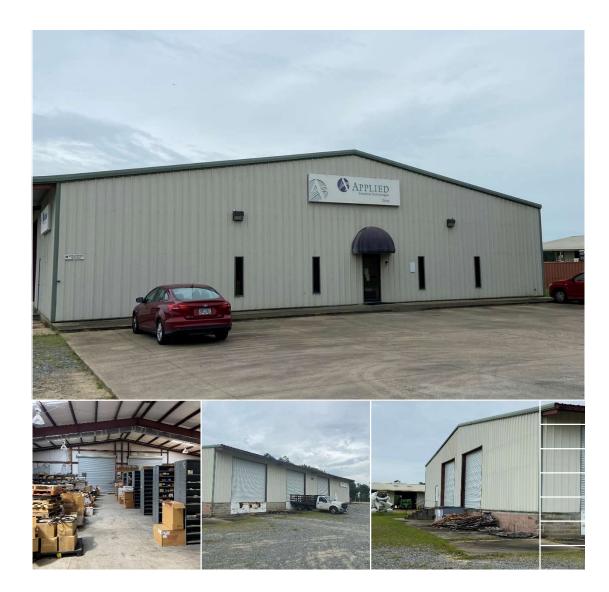

## 725 Turner Field Rd. Albany, Ga.

9,520 Total SF: 6,000 sf Warehouse 3,520 sf Office

**All Heated and Cooled** 

1.88 Acres

Built in 1998

22' Clear

Five dock ht. doors – 14'x14'

**City Water and Sewer** 

## 725 Turner Field Rd. Albany, Ga.

Features Include: Light Industrial Warehouse Nice Office Break room Dock ht. Metal roof Additional Information: Net lease investment with excellent tenant

Please call to arrange a private viewing