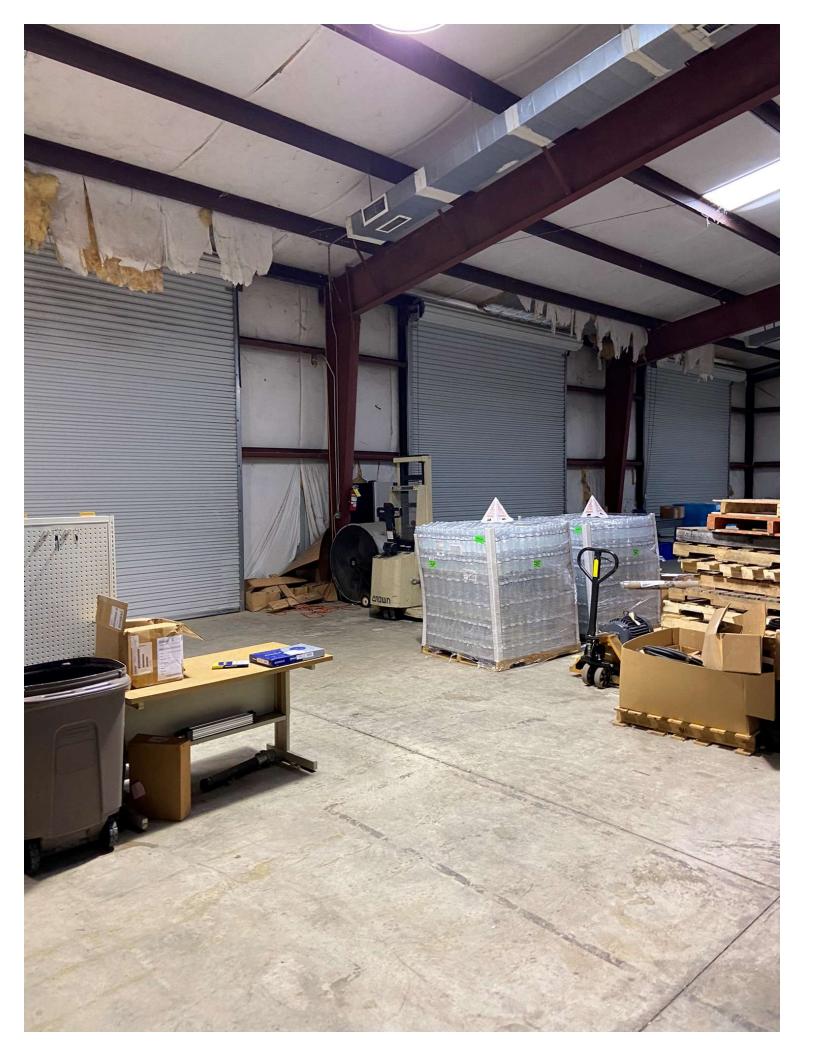

## 725 Turner Field Rd. Albany, Ga.

9,520 Total SF: 6,000 sf Warehouse 3,520 sf Office

**All Heated and Cooled** 

1.88 Acres

Built in 1998

22' Clear

Five dock ht. doors – 14'x14'

**City Water and Sewer** 

## 725 Turner Field Rd. Albany, Ga.

Features Include: Light Industrial Warehouse Nice Office Break room Dock ht. Metal roof Additional Information: Net lease investment with excellent tenant

Please call to arrange a private viewing