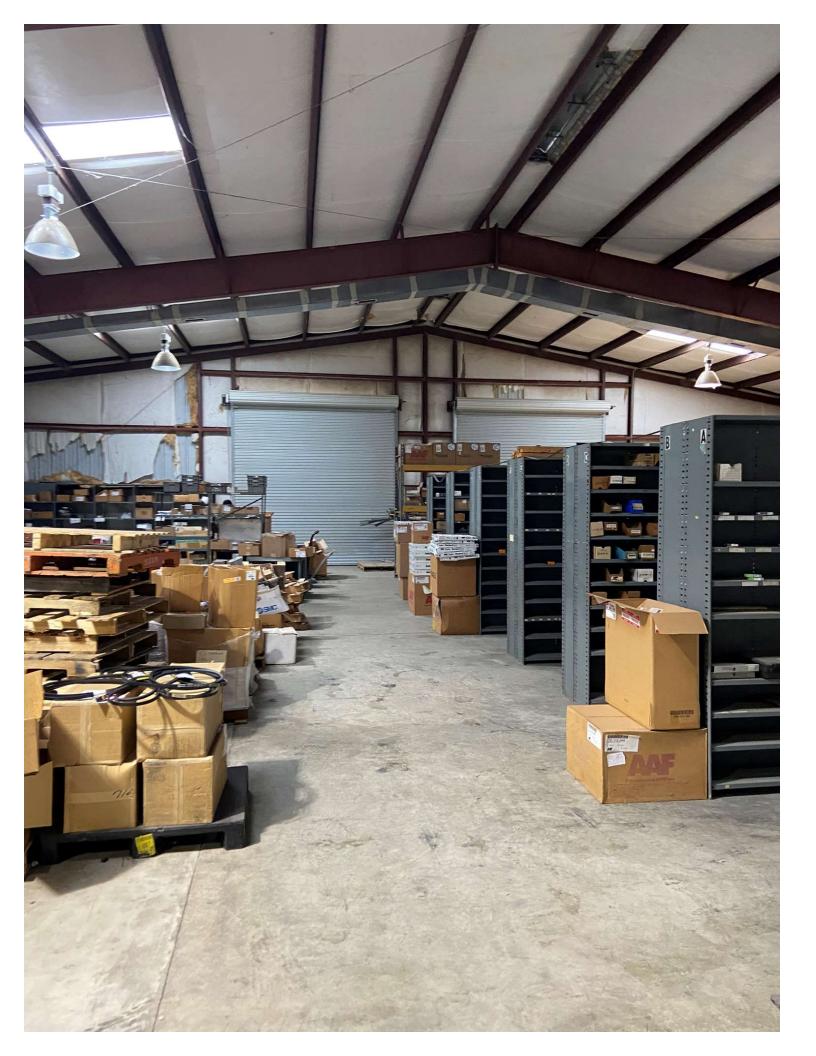

## 725 Turner Field Rd. Albany, Ga.

9,520 Total SF: 6,000 sf Warehouse 3,520 sf Office

**All Heated and Cooled** 

1.88 Acres

Built in 1998

22' Clear

Five dock ht. doors – 14'x14'

**City Water and Sewer** 

## 725 Turner Field Rd. Albany, Ga.

Features Include: Light Industrial Warehouse Nice Office Break room Dock ht. Metal roof Additional Information: Net lease investment with excellent tenant

Please call to arrange a private viewing