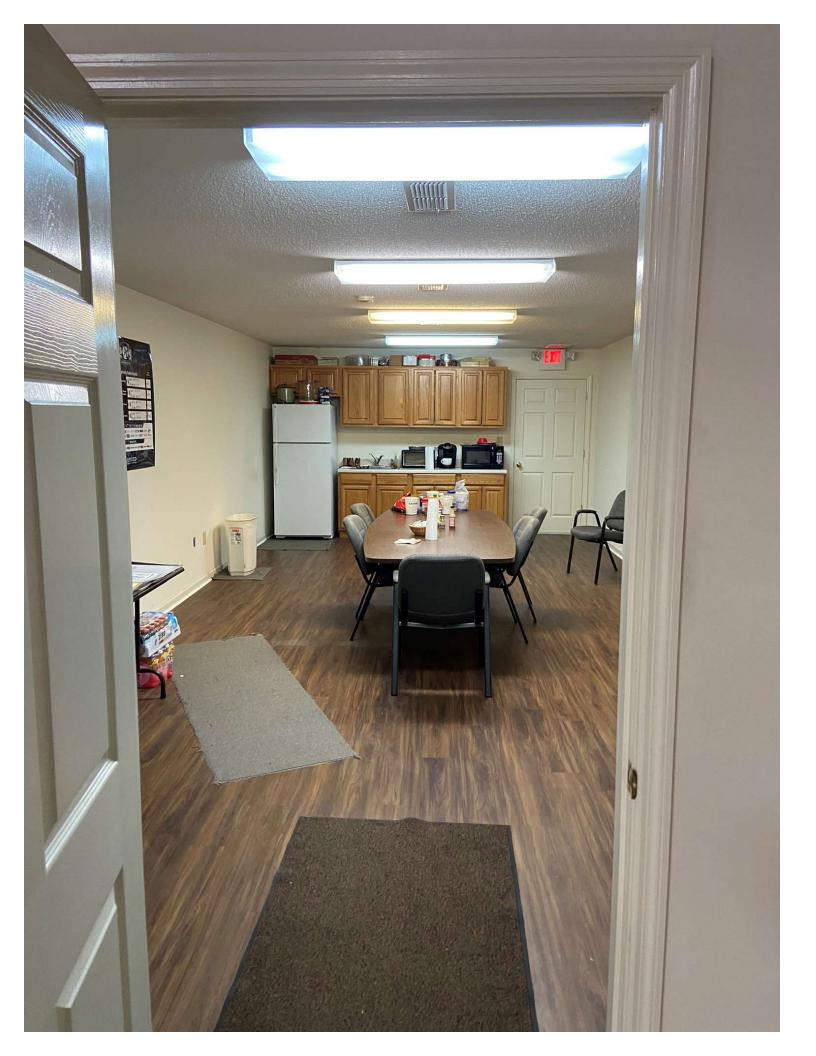

## 725 Turner Field Rd. Albany, Ga.

Features Include: Light Industrial Warehouse Nice Office Break room Dock ht. Metal roof Additional Information: Net lease investment with excellent tenant

Please call to arrange a private viewing